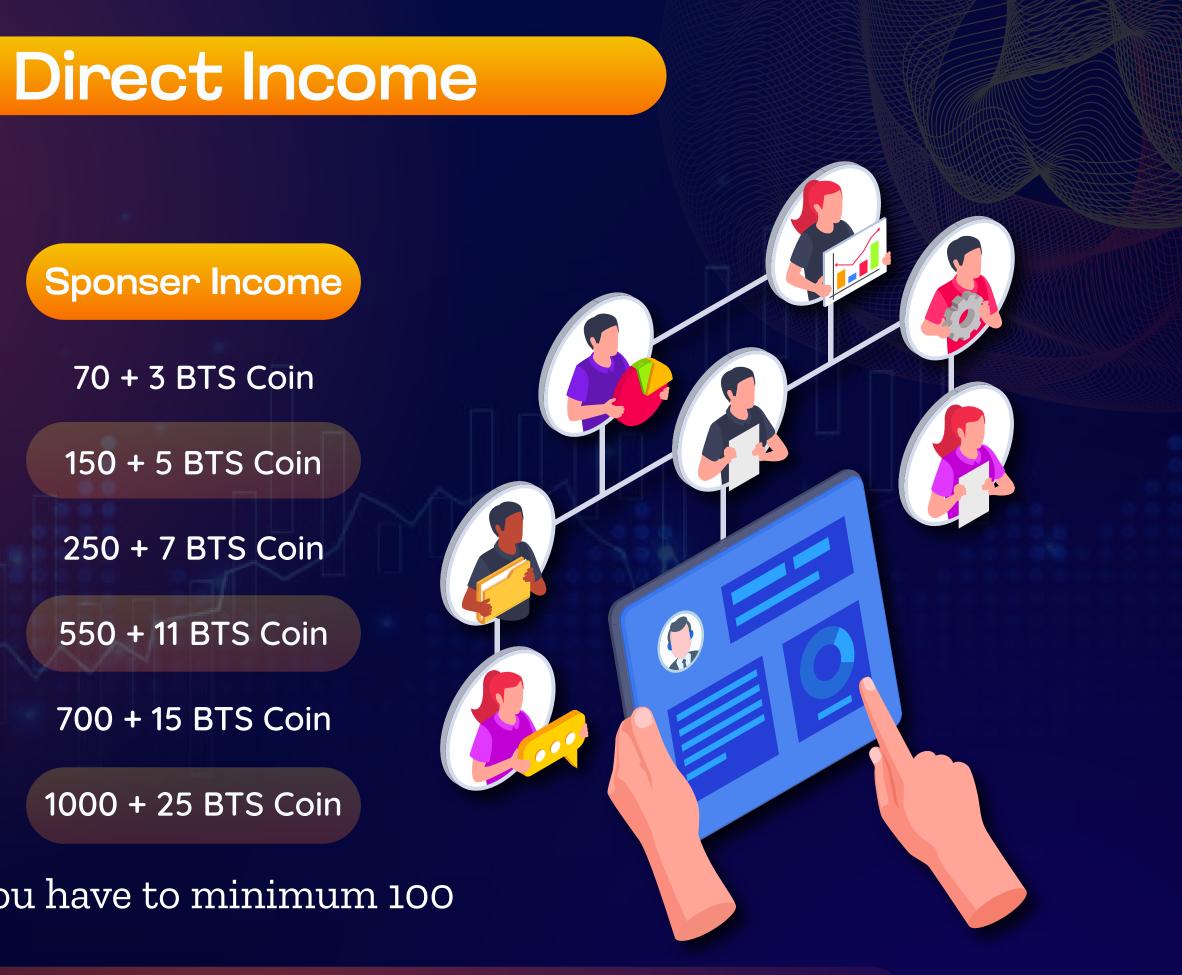

| Sr. No. | Package | Sponser Income     |
|---------|---------|--------------------|
| 01      | ₹ 650   | 70 + 3 BTS Coin    |
| 02      | ₹ 1800  | 150 + 5 BTS Coin   |
| 03      | ₹ 3500  | 250 + 7 BTS Coin   |
| 04      | ₹9000   | 550 + 11 BTS Coin  |
| 05      | ₹ 17500 | 700 + 15 BTS Coin  |
| 06      | ₹ 34777 | 1000 + 25 BTS Coin |

Note :- To withdraw your BTS coin you have to minimum 100 BTS coin.

🛞 www.btsworld.in 🖻 info@btsworld.in 🛛 Follow Us On :- 📑

|         | Level Income |        |        |        |        |         |         |
|---------|--------------|--------|--------|--------|--------|---------|---------|
| Level   | Percentage   | ₹ 650  | ₹ 1800 | ₹ 3500 | ₹ 9000 | ₹ 17500 | ₹ 34777 |
| Level 1 | 8%           | ₹2.06  | ₹5.66  | ₹10.84 | ₹27.77 | ₹55.44  | ₹108.61 |
| Level 2 | 3%           | ₹0.77  | ₹2.12  | ₹4.06  | ₹10.71 | ₹20.79  | ₹40.72  |
| Level 3 | 2%           | ₹0.51  | ₹1.41  | ₹2.71  | ₹6.94  | ₹13.86  | ₹27.15  |
| Level 4 | 2%           | ₹0.51  | ₹1.41  | ₹2.71  | ₹6.94  | ₹13.86  | ₹27.15  |
| Level 5 | 1%           | ₹0.25  | ₹0.70  | ₹1.35  | ₹3.47  | ₹6.93   | ₹13.57  |
| Level 6 | 0.5%         | ₹0.128 | ₹0.35  | ₹0.67  | ₹1.73  | ₹3.46   | ₹6.78   |
| Level 7 | 0.5%         | ₹0.12  | ₹0.35  | ₹0.67  | ₹1.73  | ₹3.46   | ₹6.75   |