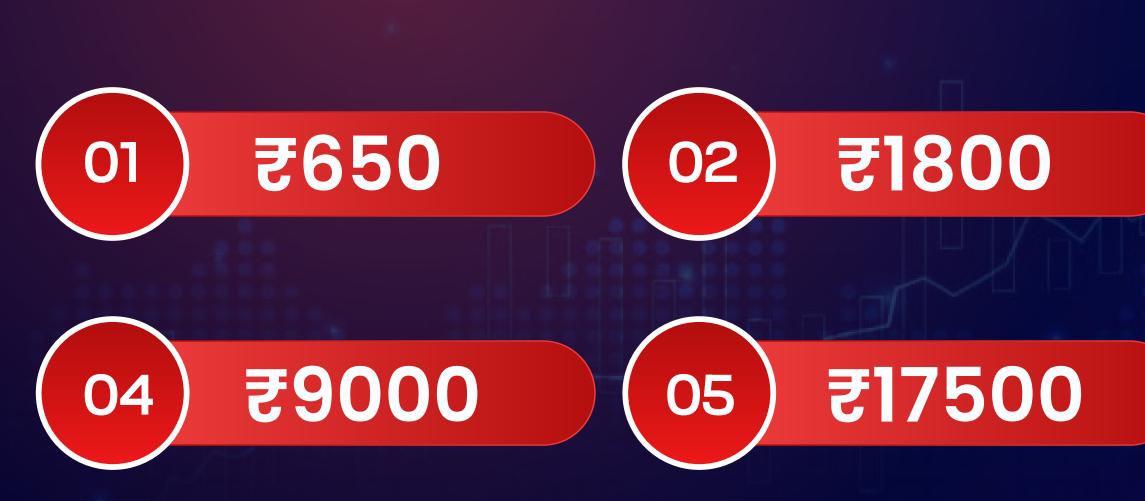

| Sr. No. | Package | Sponser Income     |
|---------|---------|--------------------|
| 01      | ₹ 650   | 70 + 3 BTS Coin    |
| 02      | ₹ 1800  | 150 + 5 BTS Coin   |
| 03      | ₹ 3500  | 250 + 7 BTS Coin   |
| 04      | ₹9000   | 550 + 11 BTS Coin  |
| 05      | ₹ 17500 | 700 + 15 BTS Coin  |
| 06      | ₹ 34777 | 1000 + 25 BTS Coin |