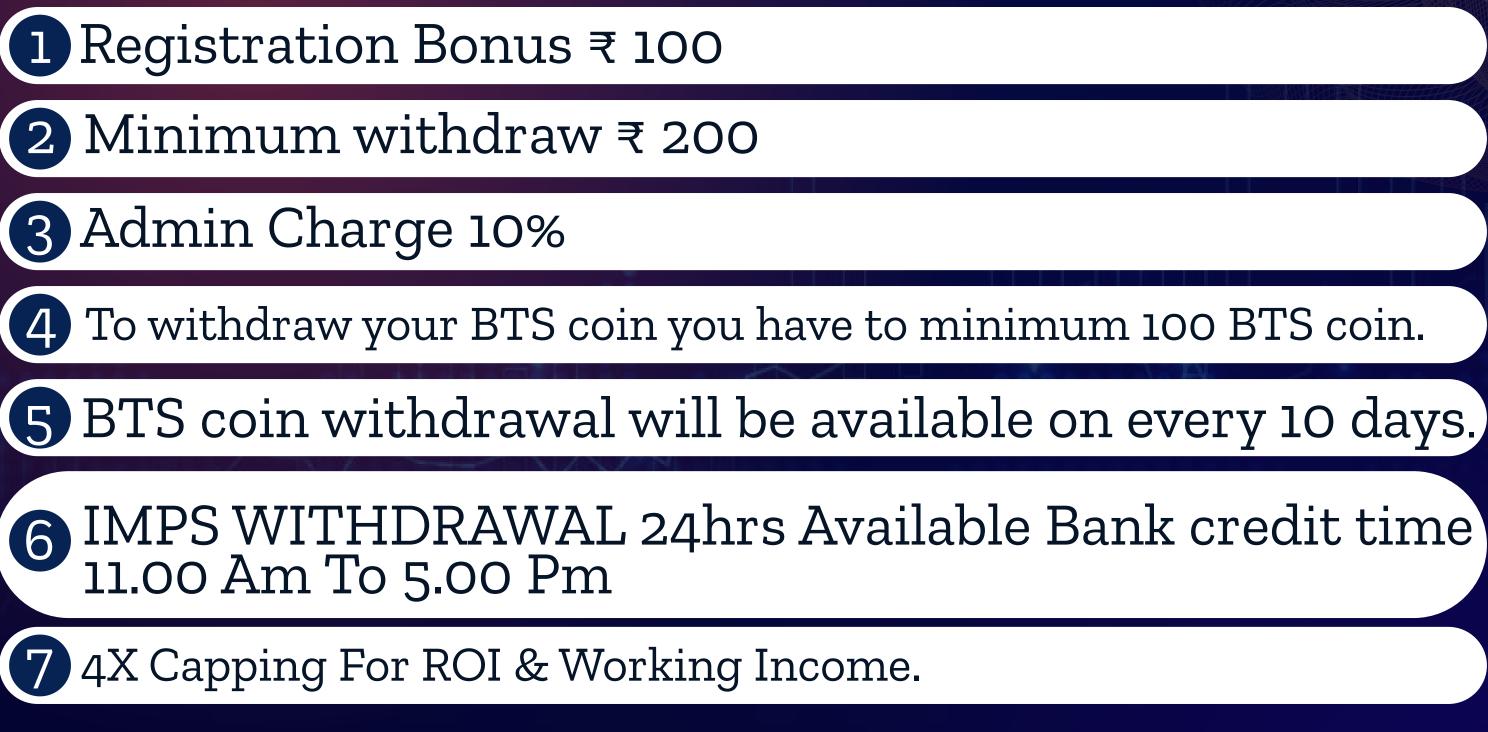

Note :- To withdraw your BTS coin you have to minimum 100 BTS coin.

🛞 www.btsworld.in 🖻 info@btsworld.in 🛛 Follow Us On :- 📑

|         | Level Income |        |        |        |        |         |         |
|---------|--------------|--------|--------|--------|--------|---------|---------|
| Level   | Percentage   | ₹ 650  | ₹ 1800 | ₹ 3500 | ₹ 9000 | ₹ 17500 | ₹ 34777 |
| Level 1 | 8%           | ₹2.06  | ₹5.66  | ₹10.84 | ₹27.77 | ₹55.44  | ₹108.61 |
| Level 2 | 3%           | ₹0.77  | ₹2.12  | ₹4.06  | ₹10.71 | ₹20.79  | ₹40.72  |
| Level 3 | 2%           | ₹0.51  | ₹1.41  | ₹2.71  | ₹6.94  | ₹13.86  | ₹27.15  |
| Level 4 | 2%           | ₹0.51  | ₹1.41  | ₹2.71  | ₹6.94  | ₹13.86  | ₹27.15  |
| Level 5 | 1%           | ₹0.25  | ₹0.70  | ₹1.35  | ₹3.47  | ₹6.93   | ₹13.57  |
| Level 6 | 0.5%         | ₹0.128 | ₹0.35  | ₹0.67  | ₹1.73  | ₹3.46   | ₹6.78   |
| Level 7 | 0.5%         | ₹0.12  | ₹0.35  | ₹0.67  | ₹1.73  | ₹3.46   | ₹6.75   |